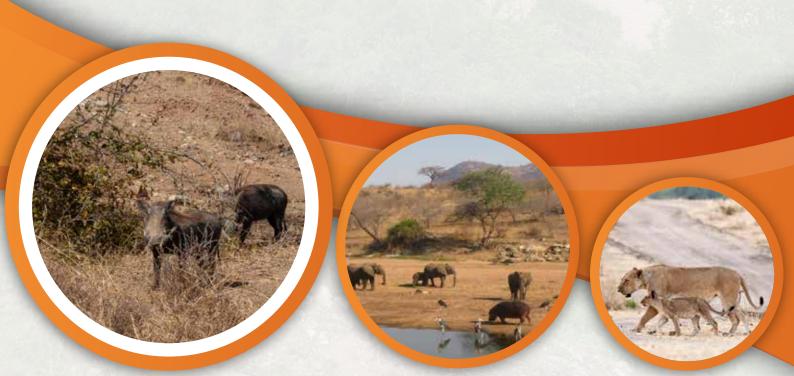

Ruaha National Park is one of the few Tanzania's greatest wilderness area where one can have a rare experience of game viewing spiced up by the intresting landscape. The park is rich of plants and animals like greater kudu, that cannot be found within the other park. The park brags her almost untouched and unexplored ecosystem, that make visitors' safari experience very unique.

The Great Ruaha River as other rivers like Mwagusi, Jongomero and Mzombe is saved because is the life line of the park. During dry season, these rivers become mostly the foremost source of water for wildlife. There are few natural springs also saving the same purpose. In the pick season, elephants obtain water from dry sand rivers using their front feet and trunks. The remaining water falls along the great Ruaha River is also important habitat for hippopotamus, fish and crocodiles.