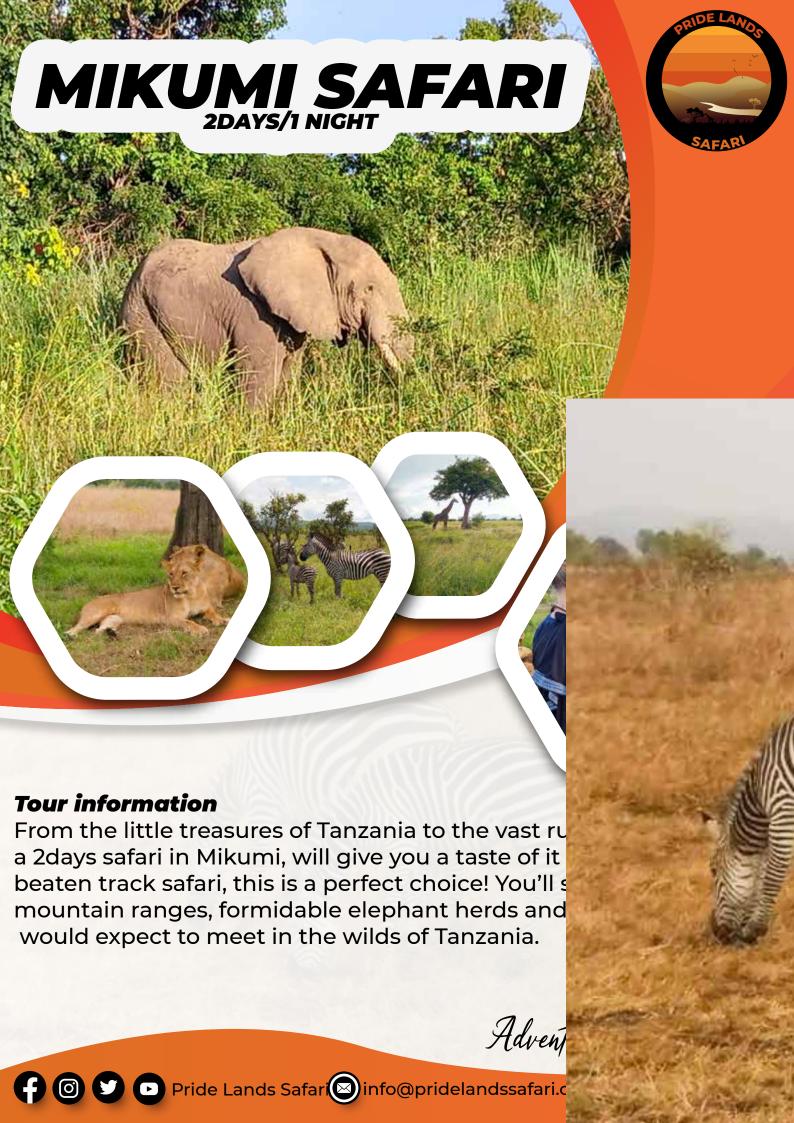

## Day 1; Ferry/plane to Dar es Salaam then Drive to Mikumi National Park.

After all transfers in Zanzibar you will be pick up by our driver guide at Dar es salaam ferry/airport and starting drive to Mikumi, is about 6 hours drive, lunch stop on the way. Arriving in the park for game drive till laet evening by the sundown you check in the hotel/camp.