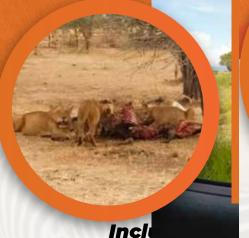

## Day 1; Ferry/plane to Dar es Salaam then Drive to Mikumi National Park.

After all transfers in Zanzibar you will be pick up by our driver guide at Dar es salaam ferry/airport and starting drive to Mikumi, is about 6 hours drive, lunch stop on the way. Arriving in the park for game drive till laet evening by the sundown you check in the hotel/camp.

## Day 2; Mikumi National Park to Dar es salaam.

Early morning breakfast, game drive in the park till afternoon, and then drive back to Dar es salaam arriving late in the afternoon and drop off at your Hotel/ airport /ferry (note is good idea to stay night in Dar es salaam and next morning take very early boat to Zanzibar for those who go back to Zanzibar