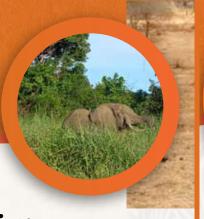

## Day 1; Ferry/plane to Dar es Salaam then Drive to Mikumi National Park.

After all transfers in Zanzibar you will be pick up by our driver guide at Dar es salaam ferry/airport and starting drive to Mikumi, is about 6 hours drive, lunch stop on the way. Arriving in the park for game drive till laet evening by the sundown you check in the hotel/camp.

## Day 2; Mikumi National Park to Dar es salaam.

Early morning breakfast, game drive in the park till afternoon, and then drive back to Dar es salaam arriving late in the afternoon and drop off at your Hotel/ airport /ferry (note is good idea to stay night in Dar es salaam and next morning take very early boat to Zanzibar for those who go back to Zanzibar